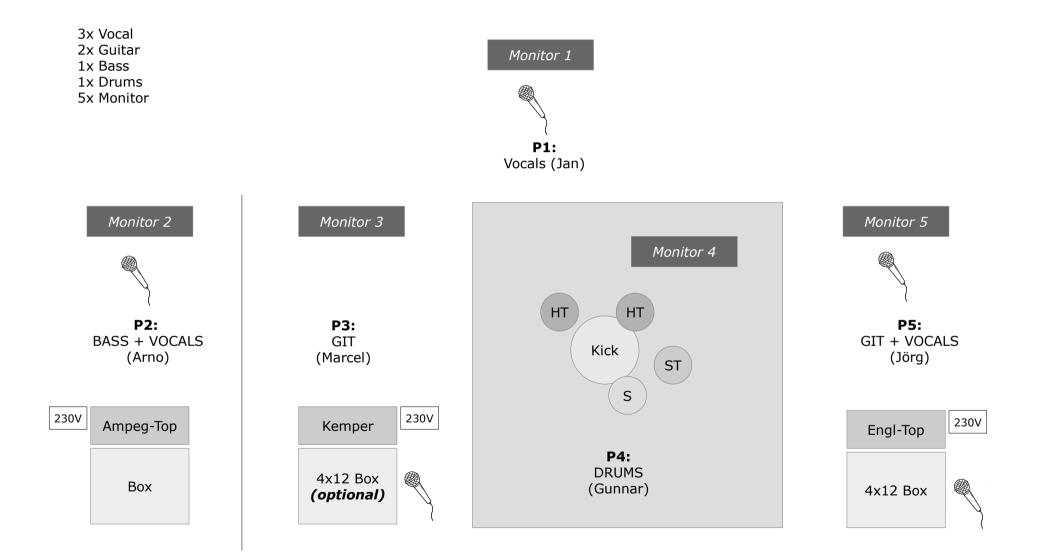

## Technical Rider **Tyrat**

Patch

| Kanal | Instrument                | Mic                                | Person            |
|-------|---------------------------|------------------------------------|-------------------|
| 1     | Mic Vocals                | SM58 Beta                          | P1 - VOC Jan      |
| 2     | Mic Vocals                |                                    | P2 - VOC Arno     |
| 3     | Mic Vocals                |                                    | P5 - VOC Jörg     |
| 4     | Bass                      | XLR                                | P2 - BASS Arno    |
| 5     | Kemper<br>oder Guitar Box | XLR (Kemper)<br>oder Mic (Git-Box) | P3 - GIT Marcel   |
| 6     | Guitar Box                | Mic                                | P5 - GIT Jörg     |
| 7     | Bassdrum                  | Mic                                | P4 - DRUMS Gunnar |
| 8     | Snare                     | Mic                                | P4 - DRUMS Gunnar |
| 9     | Tom 1                     | Mic                                | P4 - DRUMS Gunnar |
| 10    | Tom 2                     | Mic                                | P4 - DRUMS Gunnar |
| 11    | Standtom                  | Mic                                | P4 - DRUMS Gunnar |
| 12    | Overhead links            | Mic                                | P4 - DRUMS Gunnar |
| 13    | Overhead rechts           | Mic                                | P4 - DRUMS Gunnar |

| <u>Wir bringen mit</u>                                        | <u>Wir benötigen</u>                             |
|---------------------------------------------------------------|--------------------------------------------------|
| <b>Gitarren:</b><br>1x Engel Top (Git)<br>1x Kemper-Top (Git) | 1x Git Box 4x12<br>1x Git Box 4x12 <i>(opt.)</i> |
| <b>Bass:</b><br>1x Ampeg-Top (Bass)                           | 1x Bassbox                                       |
| <b>Drums:</b><br>Snare<br>Snare- & Beckenstative              | Bassdrum<br>2x Tom                               |